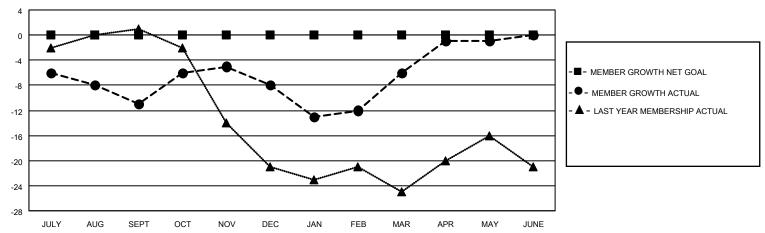

## GOALS AND ACTUAL MEMBERS CUMULATIVE

| DROPPED CLUBS: 0 |    | 17 CLUBS OF 36 ADDED 1 OR<br>MORE NEW MEMBERS | GENDER DISTRIBUTION                |           |  |
|------------------|----|-----------------------------------------------|------------------------------------|-----------|--|
|                  |    | MORE NEW MEMBERS                              | MALE 640 (73.73%)                  |           |  |
|                  |    |                                               | FEMALE 227 (26.15%)                |           |  |
| DROPPED MEMBERS  |    |                                               | NON BINARY                         | 0 (0.00%) |  |
|                  |    |                                               | PREFER NOT TO ANSWER               | 1 (0.12%) |  |
| DECEASED         | 14 |                                               |                                    |           |  |
| CLUB CANCELLED   | 0  | CLICK HERE FOR CUMULATIVE                     | TOTAL FAMILY UNIT MEMBERS 150      |           |  |
| OTHER            | 37 | MEMBERSHIP DATA                               |                                    |           |  |
| TOTAL            | 51 |                                               | FAMILY MEMBERS PAYING HALF DUES 75 |           |  |
|                  |    |                                               |                                    |           |  |